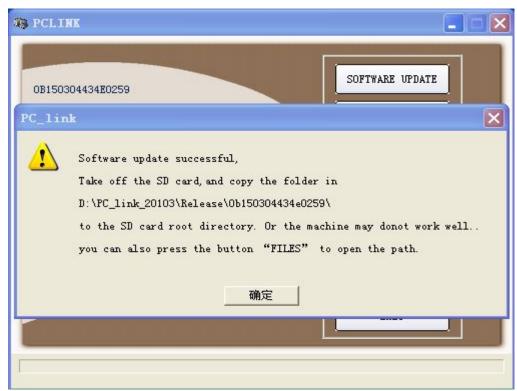

## Instructions of how to use PC\_LINK software

1. Run PC\_LINK software, shown as figure 1:

Figure 1

2. After software update successfully, you will see the following messages, shown as figure 2:

Figure 2