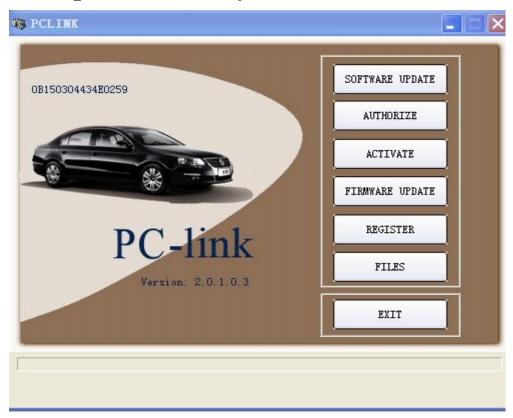

## Instructions of how to use PC\_LINK software

1. Run PC\_LINK software, shown as figure 1:

Figure 1

2. After software update successfully, you will see the following messages, shown as figure 2:

Figure 2