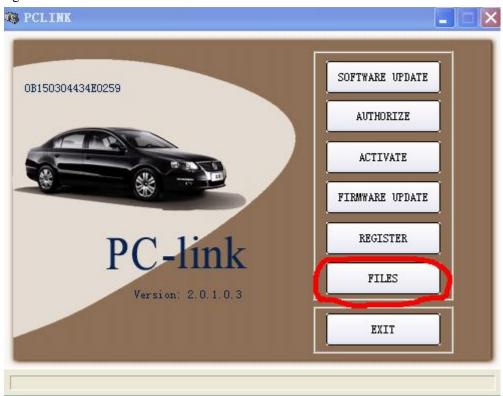

3, open the folder, such as

D:\PC\_link\_20103\Release\0b150304434e0259\

Shown as figure 3:

Figure 3

If you cannot find the above folder, you can also press the button "file" on PC\_LINK. Shown as figure 4:

Figure 4

4. Take out the SD card from your machine and connect it to your PC. Copy folder CODE and paste it to SD card, shown as figure 5:

Figure 5

5. Finished, connect SD card well back to your machine.