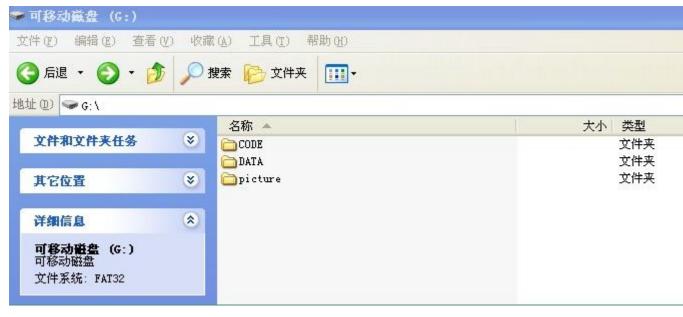

3, open the folder, such as

D:\PC\_link\_20103\Release\0b150304434e0259\

Shown as figure 3:

Figure 3

If you cannot find the above folder, you can also press the button "file" on PC\_LINK. Shown as figure 4:

Figure 4

4. Take out the SD card from your machine and connect it to your PC. Copy folder CODE and paste it to SD card, shown as figure 5:

Figure 5

5. Finished, connect SD card well back to your machine.