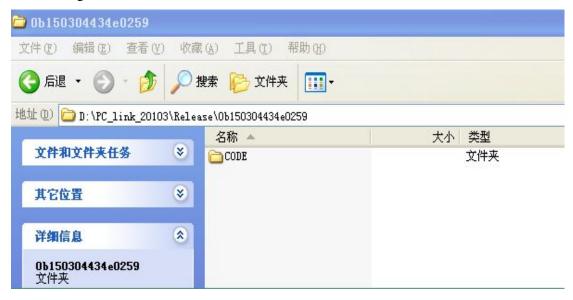

3, open the folder, such as

D:\PC\_link\_20103\Release\0b150304434e0259\

Shown as figure 3:

Figure 3

If you cannot find the above folder, you can also press the button "file" on PC\_LINK. Shown as figure 4: