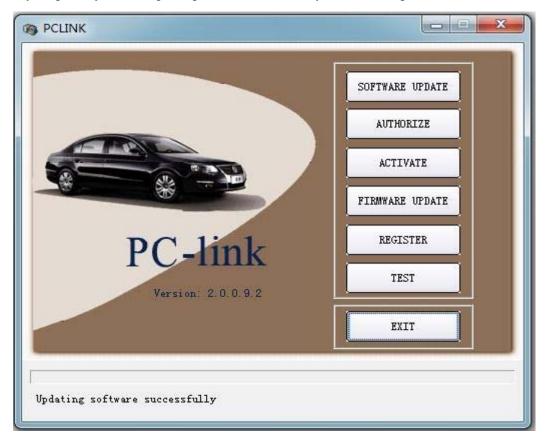

figures below. Or you can press and hold the button "Shift" button to power on, it will show the pclink mode directly.

Run PC\_LINK software on your PC, press" software update", you'll see the figures shown as below.

You'll see the process of updating for about 20 minutes, please wait with patience, don't do anything until you see "Updating software successfully", shown as figures below

After updating successfully, you could exit directly.