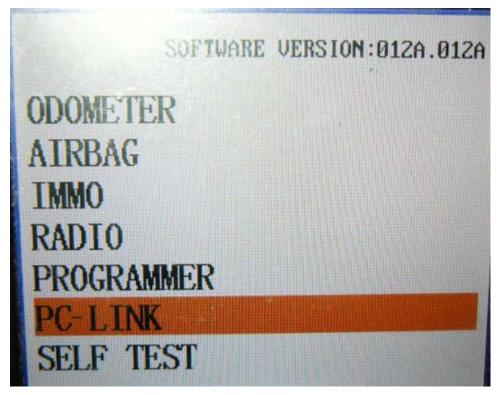

## The instruction of DATA SMART software update

The steps are similar among "active", "software update" and "firmware update" Etc....

Take "software update" for example.

First please ensure you've installed USB driver well, connect the device to PC through USB and plug the test connector to the device. Then power on. Choose the option "PC\_LINK", shown as

figures below. Or you can press and hold the button "Shift" button to power on, it will show the pclink mode directly.

Run PC\_LINK software on your PC, press" software update", you'll see the figures shown as below.