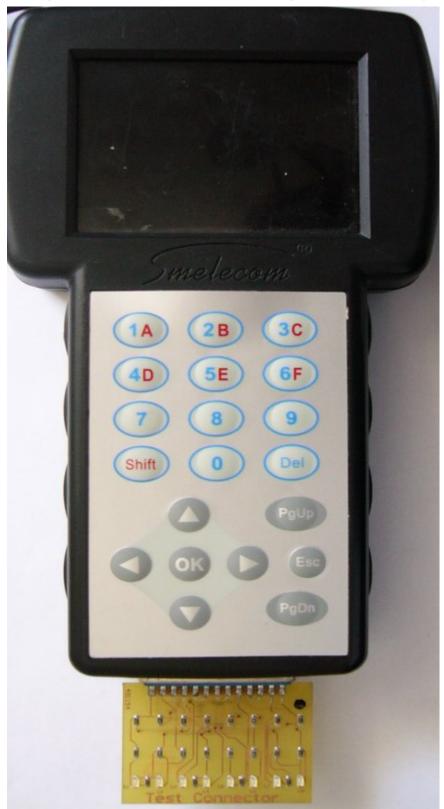

## The instruction of DATA SMART software update

The steps are similar among "active", "software update" and "firmware update" Etc....

Take "software update" for example.

First please ensure you've installed USB driver well, connect the device to PC through USB and plug the test connector to the device. Then power on. Choose the option "PC\_LINK", shown as