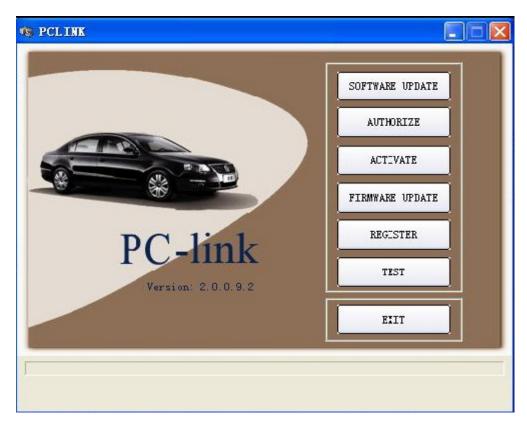

figures below. Or you can press and hold the button "Shift" button to power on, it will show the pclink mode directly.

Run PC\_LINK software on your PC, press" software update", you'll see the figures shown as below.

You'll see the process of updating for about 20 minutes, please wait with patience, don't do anything until you see "Updating software successfully", shown as figures below

After updating successfully, you could exit directly.