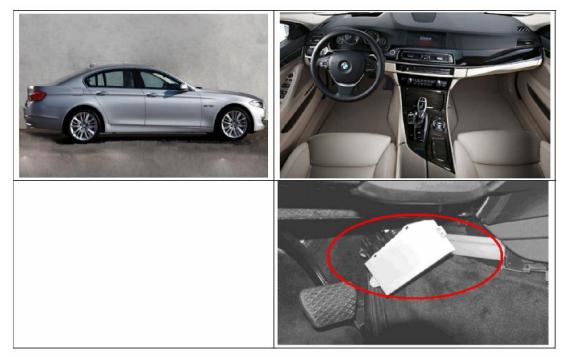

## 1、BMW 5er F10 CAS4

Remove the CAS from the car in the driver's side

Figure 1

Open the case, and remove the unit in the red circle.

Figure 2

Figure 3

Connect the wires as the figures shown:

Figure 4