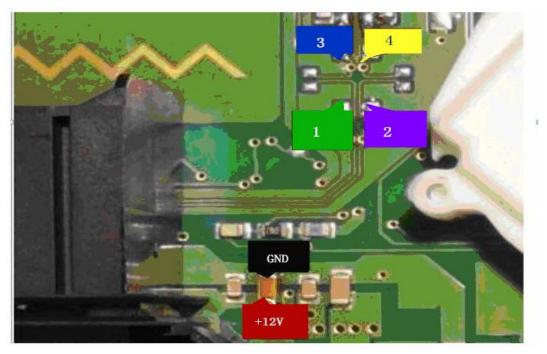

Done shown as followed figure 5.

 $2\sqrt{BMW}$  1 Series F20/3 Series F30 Back of dash shown as figure 6

Figure 6

Remove the component labeled and and connect the points with the same color on BMW can blocker to the dash. Shown as figure 7:

Figure 7 Install BMW can blocker to the dash successfully.

2、BMW 1 Series F20/3 Series F30 Back of dash shown as figure 8

Figure 8 Connect the points with the same color on BMW can blocker to the dash. Shown as figure 9: