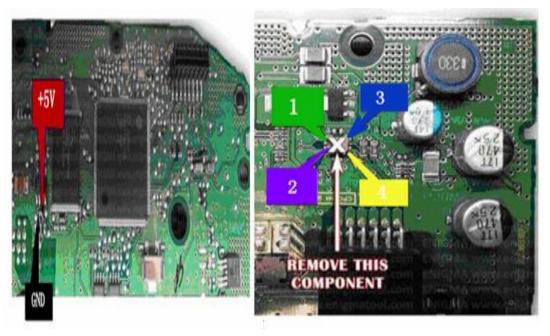

Done shown as followed figure 5.

 $2\sqrt{BMW}$  1 Series F20/3 Series F30 Back of dash shown as figure 6

Figure 6

Remove the component labeled and and connect the points with the same color on BMW can blocker to the dash. Shown as figure 7:

Figure 7 Install BMW can blocker to the dash successfully.

2、BMW 1 Series F20/3 Series F30 Back of dash shown as figure 8

Figure 8 Connect the points with the same color on BMW can blocker to the dash. Shown as figure 9: