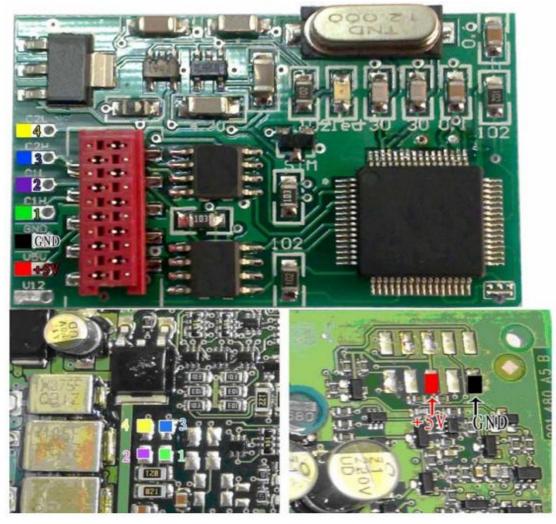

## 1、BMW 5er F10 CAS4

Remove the CAS from the car in the driver's side

Figure 1

Open the case, and remove the unit in the red circle.

Figure 2

Figure 3

Connect the wires as the figures shown:

Figure 4