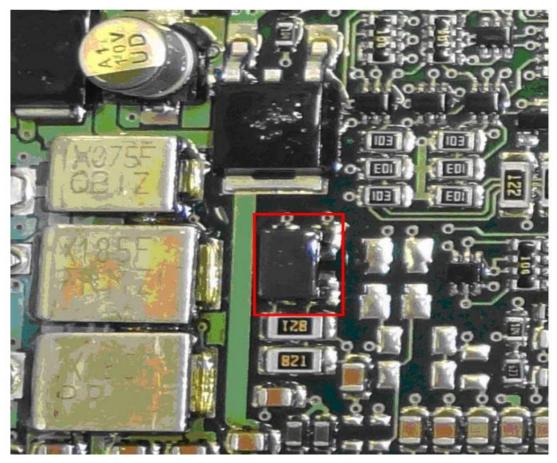

## 1、BMW 5er F10 CAS4

Remove the CAS from the car in the driver's side

Figure 1

Open the case, and remove the unit in the red circle.

Figure 2

Figure 3

Connect the wires as the figures shown:

Figure 4