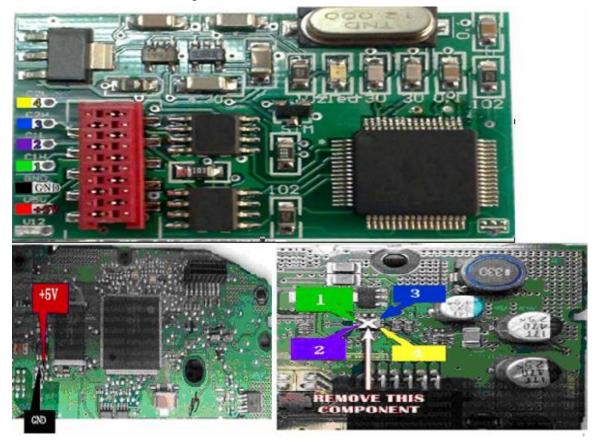

Figure 7 Install BMW can blocker to the dash successfully.

2、BMW 1 Series F20/3 Series F30 Back of dash shown as figure 8

Figure 8 Connect the points with the same color on BMW can blocker to the dash. Shown as figure 9:

Figure 9 Install BMW can blocker to the dash successfully.

4  $\hfill BMW 5$  Series F10/7 Series F01 Back of dash shown as figure 10

Figure 10

Remove the component in red circle in figure 10:

Figure 11

Connect the points with the same color on BMW can blocker to the dash. Shown as figure 12: