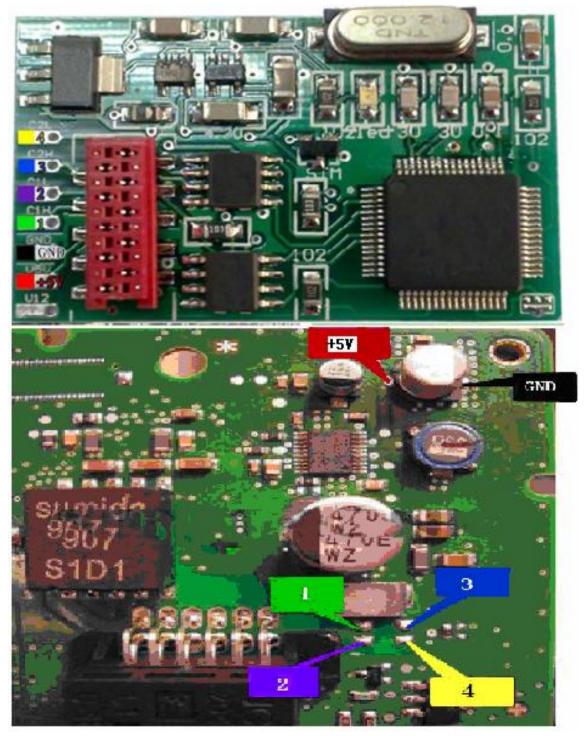

## 1、BMW 5er F10 CAS4

Remove the CAS from the car in the driver's side

Figure 1

Open the case, and remove the unit in the red circle.

Figure 2

Figure 3

Connect the wires as the figures shown:

Figure 4

Done shown as followed figure 5.

 $2\sqrt{BMW}$  1 Series F20/3 Series F30 Back of dash shown as figure 6

Figure 6

Remove the component labeled and and connect the points with the same color on BMW can blocker to the dash. Shown as figure 7: