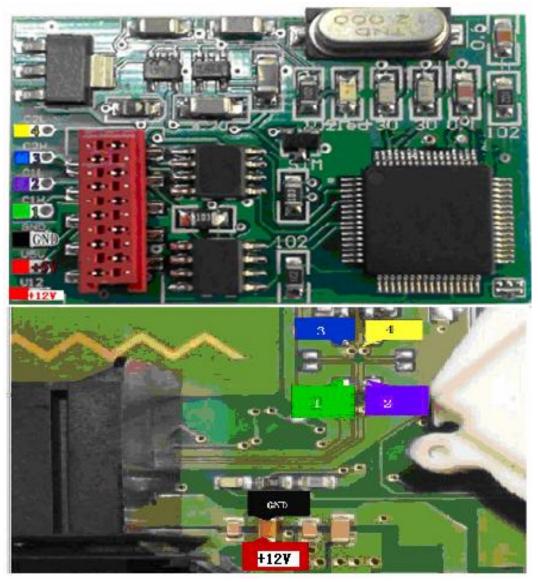

Figure 9 Install BMW can blocker to the dash successfully.

4  $\hfill BMW 5$  Series F10/7 Series F01 Back of dash shown as figure 10

Figure 10

Remove the component in red circle in figure 10:

Figure 11

Connect the points with the same color on BMW can blocker to the dash. Shown as figure 12:

Figure 12

Install BMW can blocker to the dash successfully.