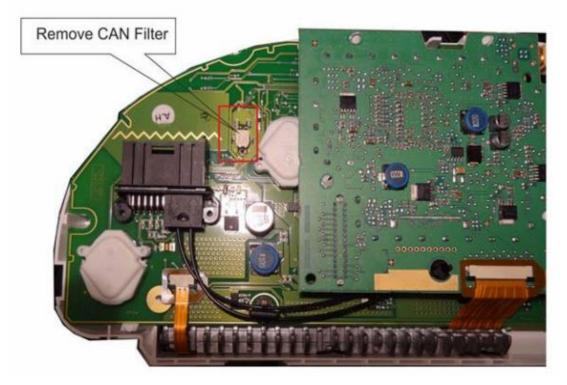

Done shown as followed figure 5.

 $2\sqrt{BMW}$  1 Series F20/3 Series F30 Back of dash shown as figure 6

Figure 6

Remove the component labeled and and connect the points with the same color on BMW can blocker to the dash. Shown as figure 7:

Figure 9 Install BMW can blocker to the dash successfully.

4  $\hfill BMW 5$  Series F10/7 Series F01 Back of dash shown as figure 10

Figure 10

Remove the component in red circle in figure 10:

Figure 11

Connect the points with the same color on BMW can blocker to the dash. Shown as figure 12: