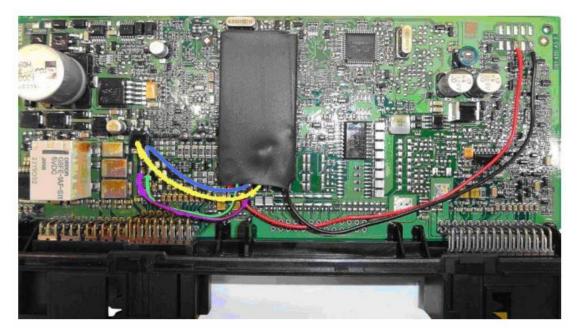

## 1、BMW 5er F10 CAS4

Remove the CAS from the car in the driver's side

Figure 1

Open the case, and remove the unit in the red circle.

Figure 2

Figure 3

Connect the wires as the figures shown:

Figure 4