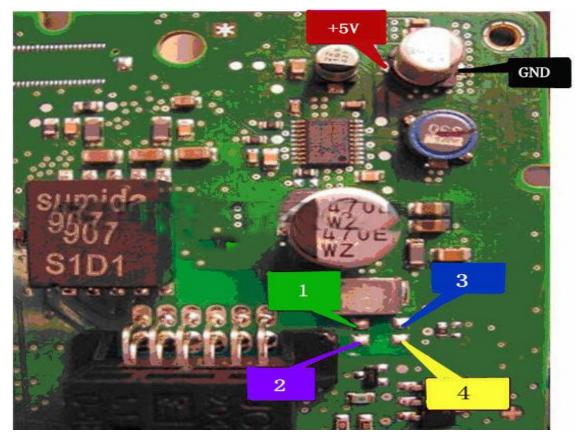

Figure 9 Install BMW can blocker to the dash successfully.

4  $\hfill BMW 5$  Series F10/7 Series F01 Back of dash shown as figure 10

Figure 10

Remove the component in red circle in figure 10:

Figure 11

Connect the points with the same color on BMW can blocker to the dash. Shown as figure 12:

Figure 12

Install BMW can blocker to the dash successfully.