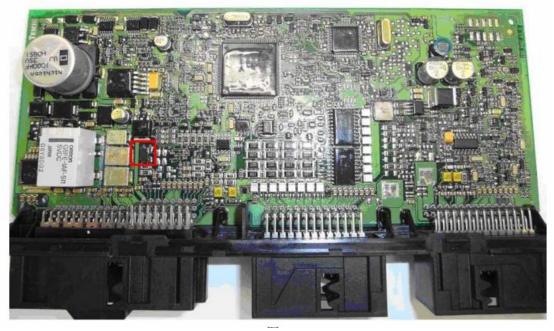

## 1、BMW 5er F10 CAS4

Remove the CAS from the car in the driver's side

Figure 1

Open the case, and remove the unit in the red circle.

Figure 2

Figure 3

Connect the wires as the figures shown:

Figure 4